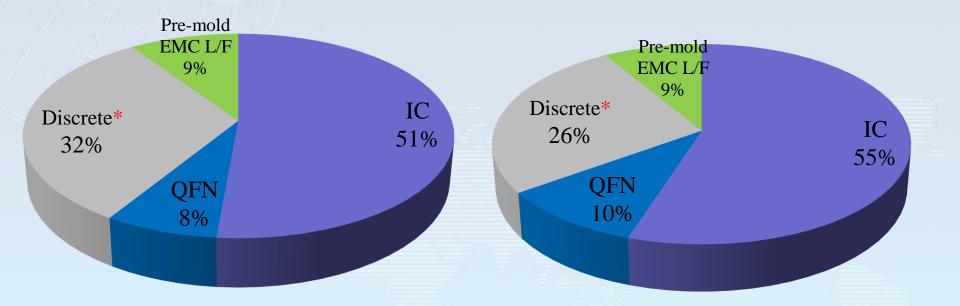

### X IC Lead frame

SO, SOP, TSSOP, TSOP, COL, QFP, TQFP, LQFP, PDIP

**IC Lead frame** (lead less lead frame) QFN, MQFN, DR-QFN, aQFN

**Discrete:** 

**Discrete transistor · SOT** 

|  |                      |              | -                                                                                                                                                                                                                                                                                                                                                                                                                                                                                                                                                                                                                                                                                                                                                                                                                                                                                                                                                                                                                                                                                                                                                                                                                                                                                                                                                                                                                                                                                                                                                                                                                                                                                                                                                                                                                                                                                                                                                                                                                                                                                                                              |                      |                                       |
|--|----------------------|--------------|--------------------------------------------------------------------------------------------------------------------------------------------------------------------------------------------------------------------------------------------------------------------------------------------------------------------------------------------------------------------------------------------------------------------------------------------------------------------------------------------------------------------------------------------------------------------------------------------------------------------------------------------------------------------------------------------------------------------------------------------------------------------------------------------------------------------------------------------------------------------------------------------------------------------------------------------------------------------------------------------------------------------------------------------------------------------------------------------------------------------------------------------------------------------------------------------------------------------------------------------------------------------------------------------------------------------------------------------------------------------------------------------------------------------------------------------------------------------------------------------------------------------------------------------------------------------------------------------------------------------------------------------------------------------------------------------------------------------------------------------------------------------------------------------------------------------------------------------------------------------------------------------------------------------------------------------------------------------------------------------------------------------------------------------------------------------------------------------------------------------------------|----------------------|---------------------------------------|
|  |                      |              |                                                                                                                                                                                                                                                                                                                                                                                                                                                                                                                                                                                                                                                                                                                                                                                                                                                                                                                                                                                                                                                                                                                                                                                                                                                                                                                                                                                                                                                                                                                                                                                                                                                                                                                                                                                                                                                                                                                                                                                                                                                                                                                                |                      |                                       |
|  |                      |              |                                                                                                                                                                                                                                                                                                                                                                                                                                                                                                                                                                                                                                                                                                                                                                                                                                                                                                                                                                                                                                                                                                                                                                                                                                                                                                                                                                                                                                                                                                                                                                                                                                                                                                                                                                                                                                                                                                                                                                                                                                                                                                                                | -                    | -                                     |
|  | I THE REAL PROPERTY. | Internet and | and the second s | TRACE AND ADDRESS OF | TRANSPORT                             |
|  |                      | and the      | 10 - C.I.                                                                                                                                                                                                                                                                                                                                                                                                                                                                                                                                                                                                                                                                                                                                                                                                                                                                                                                                                                                                                                                                                                                                                                                                                                                                                                                                                                                                                                                                                                                                                                                                                                                                                                                                                                                                                                                                                                                                                                                                                                                                                                                      | ROTEO I              | and a little                          |
|  | TION COM             | THE R. LOW   | and card                                                                                                                                                                                                                                                                                                                                                                                                                                                                                                                                                                                                                                                                                                                                                                                                                                                                                                                                                                                                                                                                                                                                                                                                                                                                                                                                                                                                                                                                                                                                                                                                                                                                                                                                                                                                                                                                                                                                                                                                                                                                                                                       |                      | 1000                                  |
|  | 11111                | TO PART      | DOM: OTHER                                                                                                                                                                                                                                                                                                                                                                                                                                                                                                                                                                                                                                                                                                                                                                                                                                                                                                                                                                                                                                                                                                                                                                                                                                                                                                                                                                                                                                                                                                                                                                                                                                                                                                                                                                                                                                                                                                                                                                                                                                                                                                                     | THE A                |                                       |
|  | THE OWNER            |              | 100 - CH                                                                                                                                                                                                                                                                                                                                                                                                                                                                                                                                                                                                                                                                                                                                                                                                                                                                                                                                                                                                                                                                                                                                                                                                                                                                                                                                                                                                                                                                                                                                                                                                                                                                                                                                                                                                                                                                                                                                                                                                                                                                                                                       | DEC                  | 15.0                                  |
|  | THE OWNER            |              |                                                                                                                                                                                                                                                                                                                                                                                                                                                                                                                                                                                                                                                                                                                                                                                                                                                                                                                                                                                                                                                                                                                                                                                                                                                                                                                                                                                                                                                                                                                                                                                                                                                                                                                                                                                                                                                                                                                                                                                                                                                                                                                                | DEC                  | _                                     |
|  | 1 6                  | 3.6          | 1.6                                                                                                                                                                                                                                                                                                                                                                                                                                                                                                                                                                                                                                                                                                                                                                                                                                                                                                                                                                                                                                                                                                                                                                                                                                                                                                                                                                                                                                                                                                                                                                                                                                                                                                                                                                                                                                                                                                                                                                                                                                                                                                                            | DEC                  | 0.50                                  |
|  | 3 6                  | 3 C          |                                                                                                                                                                                                                                                                                                                                                                                                                                                                                                                                                                                                                                                                                                                                                                                                                                                                                                                                                                                                                                                                                                                                                                                                                                                                                                                                                                                                                                                                                                                                                                                                                                                                                                                                                                                                                                                                                                                                                                                                                                                                                                                                | DEC                  | 12.4                                  |
|  | 1 C                  | 3 6          | 1                                                                                                                                                                                                                                                                                                                                                                                                                                                                                                                                                                                                                                                                                                                                                                                                                                                                                                                                                                                                                                                                                                                                                                                                                                                                                                                                                                                                                                                                                                                                                                                                                                                                                                                                                                                                                                                                                                                                                                                                                                                                                                                              | DEC.                 | THE C                                 |
|  |                      | CONTRACT.    | 2.6                                                                                                                                                                                                                                                                                                                                                                                                                                                                                                                                                                                                                                                                                                                                                                                                                                                                                                                                                                                                                                                                                                                                                                                                                                                                                                                                                                                                                                                                                                                                                                                                                                                                                                                                                                                                                                                                                                                                                                                                                                                                                                                            | 1 -C                 | 1 1 1 1 1 1 1 1 1 1 1 1 1 1 1 1 1 1 1 |
|  |                      | -            | -                                                                                                                                                                                                                                                                                                                                                                                                                                                                                                                                                                                                                                                                                                                                                                                                                                                                                                                                                                                                                                                                                                                                                                                                                                                                                                                                                                                                                                                                                                                                                                                                                                                                                                                                                                                                                                                                                                                                                                                                                                                                                                                              | -                    | -                                     |

## **Product Portfolio**

2019 H1

2020 H1

 $IC:SO \ \ TSOP \ \ QFP$ 

Discrete : SOT, small outline transistor

**\*World wide No. 1 in SOT shipment with 40% ~ 45% market share** 