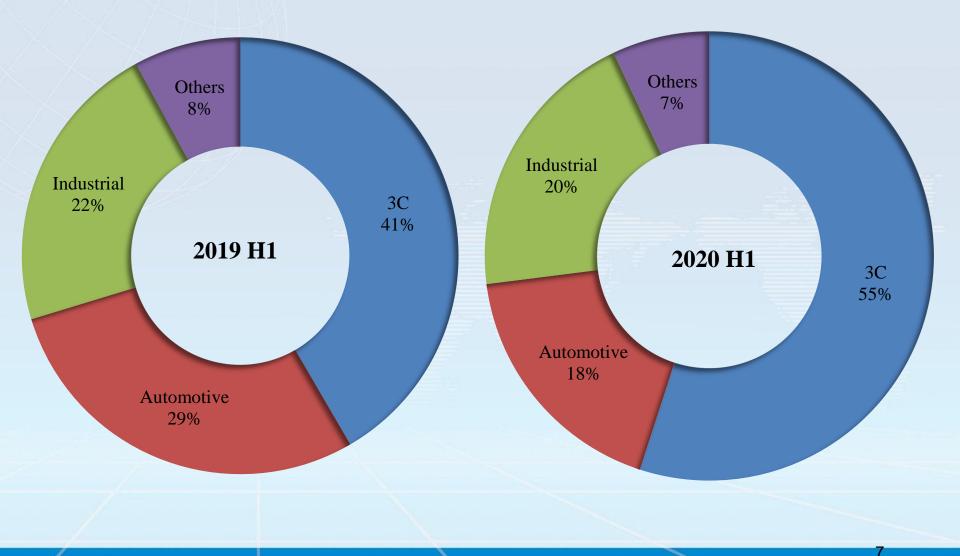

| -                    | -                                     |





## **Product Portfolio**

2019 H1

2020 H1



 $IC:SO \ \ TSOP \ \ QFP$ 

Discrete : SOT, small outline transistor

**\*World wide No. 1 in SOT shipment with 40% ~ 45% market share** 





# Application







# **П** • Growth Momentum





## **Organic Growth**

### ■ CWTC will invest USD 100 million in Kaohsiung for expansion

Building etching and plating line for QFN product

Continuous expansion in China and South East Asia

| Capacity                   | 2020   | 2021          |
|----------------------------|--------|---------------|
| QFN capacity<br>(k strips) | 18,000 | <u>32,000</u> |
|                            |        | → +70%        |





## **M&A project**



### Advanced Machinery !

### High End Technology and Know-How!

#### **Material Benefit**

- Installation in Y2020 Q4
- Qualification in Y2021 Q1
- More flexibility in capacity arrangement

## Continuous M&A Project in Future





# **III • QFN Introduction**





### **Semiconductor Market by Packages type**



Sourc