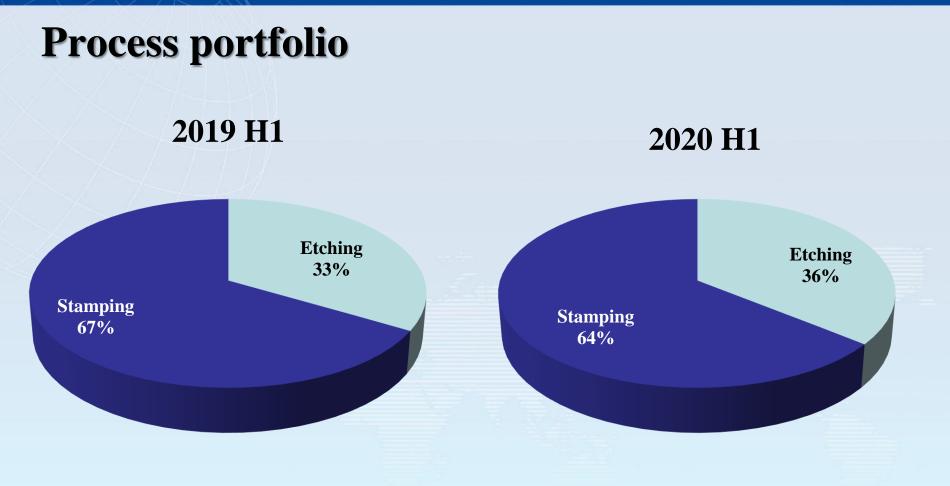

## **Product Portfolio**

2019 H1

2020 H1

 $IC:SO \ \ TSOP \ \ QFP$ 

Discrete : SOT, small outline transistor

**\*World wide No. 1 in SOT shipment with 40% ~ 45% market share** 