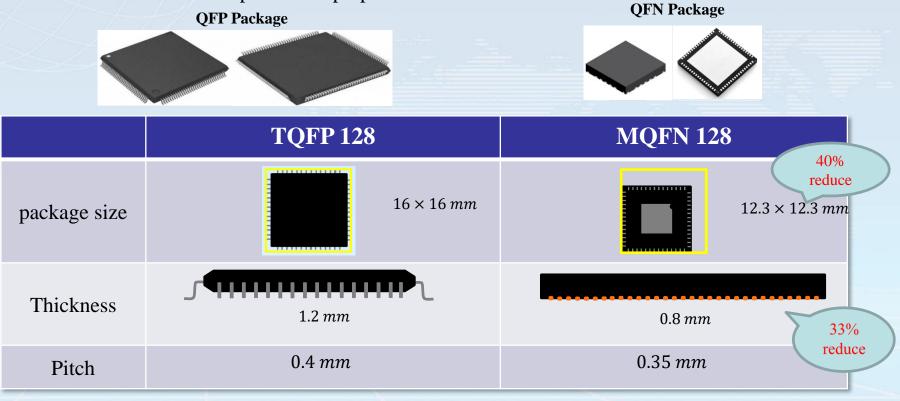

## **QFN Introduction**

- QFN
  - QFN(Quad Flat No Leads Package) is a small size, lead-less package with low profile, good thermal dissipation and good electrical performance. Therefore, it's widely applied to various handset device and personal laptop.

QFN can replace BGA and QFP in above I/O range

DR-QFN is CWTC major QFN product. We will acquire aQFN technology from OM in Y2020 Q4 and provide qualification sample in Y2021 Q1,