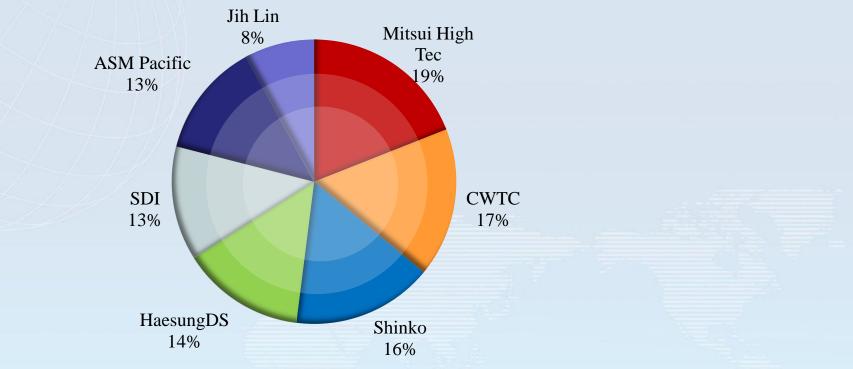

### Lead frame estimated market share in Y2019

| Y2019                  | MHT   | CWTC | Shinko* | HDS  | SDI  | ASMPT | JLT  |
|------------------------|-------|------|---------|------|------|-------|------|
| Annual Revenue (USD M) | 343   | 314  | 293     | 250  | 243  | 240   | 150  |
| Operating Profit Ratio | -3.8% | 8.9% | n/a     | 7.1% | 6.6% | 3.1%  | 5.9% |

\* : Shinko did not disclose operating profit rate by segment source : each company publicly announced finance report