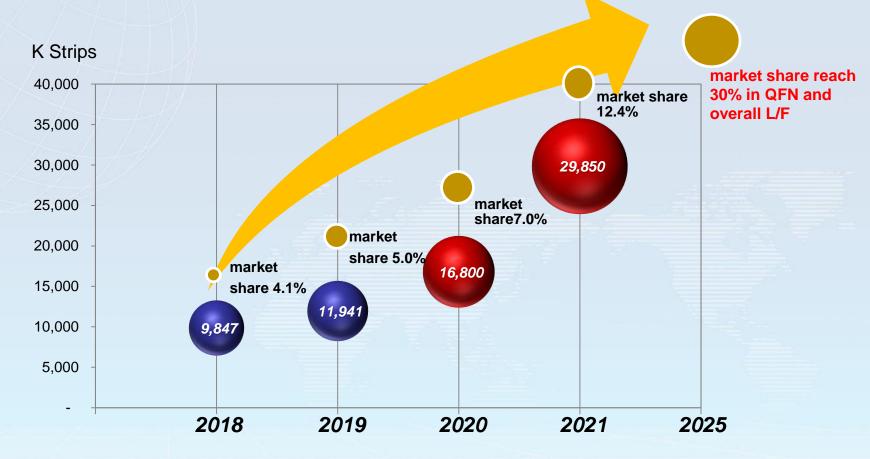

### To be worldwide No.1 L/F manufacturer

Notes 1 : Y2018 estimated worldwide QFN shipment quantity are 240 M strips/ Notes 2 : The amount in Y2020 and Y2021 are CWTC estimated QFN shipping quantity in k strips Source : CWTC