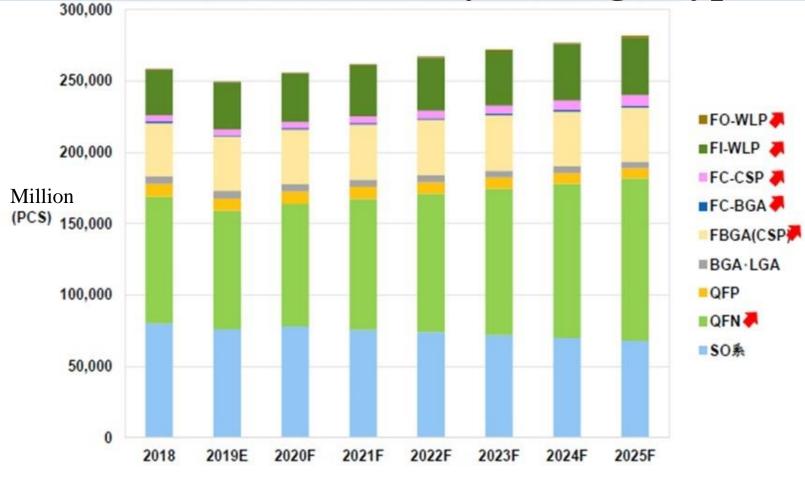

ation







# **П** • Growth Momentum





## **Organic Growth**

### ■ CWTC will invest USD 100 million in Kaohsiung for expansion

Building etching and plating line for QFN product

Continuous expansion in China and South East Asia

| Capacity                   | 2020   | 2021          |
|----------------------------|--------|---------------|
| QFN capacity<br>(k strips) | 18,000 | <u>32,000</u> |
|                            |        | → +70%        |





## **M&A project**



### Advanced Machinery !

### High End Technology and Know-How!

#### **Material Benefit**

- Installation in Y2020 Q4
- Qualification in Y2021 Q1
- More flexibility in capacity arrangement

## Continuous M&A Project in Future





# **III • QFN Introduction**





### **Semiconductor Market by Packages type**



Source : ITRI(2019/Oct.)





## Why QFN continues growing ?



| chip design trend          | L/F develop trend             |  |  |
|----------------------------|-------------------------------|--|--|
| chip shrink                | thinner and smaller           |  |  |
| stack die                  | quick thermal dissipation     |  |  |
| integrated function        | high I/O                      |  |  |
| high performance computing | better electrical performance |  |  |

The L/F developing trend just meet QFN advantage

13





## **QFN Introduction**

- QFN
  - QFN(Quad Flat No Leads Package) is a small size, lead-less package with low profile, good thermal dissipation and good electrical performance. Therefore, it's widely applied to various handset device and personal laptop.